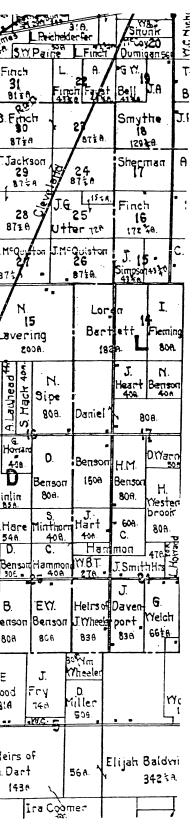

From Actual Surveys by HARWOOD & WATSON

Published by

WOODFORD & BARTLETT

PHILADELPHIA, 1857.

Lith of Friend & Aub 80 Walnut St. Phila.

| Township                                                                                                  | Page                                                                                             |          |                                                                                                                                                                                                                                                                                                                                                         | Township                                                                                                      | <u>Page</u><br>9                            |
|-----------------------------------------------------------------------------------------------------------|--------------------------------------------------------------------------------------------------|----------|---------------------------------------------------------------------------------------------------------------------------------------------------------------------------------------------------------------------------------------------------------------------------------------------------------------------------------------------------------|---------------------------------------------------------------------------------------------------------------|---------------------------------------------|
| Bennington Twp.                                                                                           |                                                                                                  |          |                                                                                                                                                                                                                                                                                                                                                         | Gilead Twp.                                                                                                   |                                             |
| North Bloomfield Twp.                                                                                     | 2                                                                                                |          |                                                                                                                                                                                                                                                                                                                                                         | Harmony Twp.                                                                                                  | 10                                          |
|                                                                                                           | 3                                                                                                |          |                                                                                                                                                                                                                                                                                                                                                         | Lincoln Twp.                                                                                                  | 11                                          |
| South Bloomfield Twp.                                                                                     |                                                                                                  |          |                                                                                                                                                                                                                                                                                                                                                         | Perry Twp.                                                                                                    | 12                                          |
| Canaan Twp.                                                                                               | 4                                                                                                |          |                                                                                                                                                                                                                                                                                                                                                         |                                                                                                               | 13                                          |
| Cardington Twp.                                                                                           | 5                                                                                                |          | and a start of the second s<br>Second second                                                                                                                      | Peru Twp.                                                                                                     |                                             |
| Chester Twp.                                                                                              | of (* 19 <b>6</b>                                                                                |          |                                                                                                                                                                                                                                                                                                                                                         | Troy Twp.                                                                                                     | 14                                          |
| Congress Twp.                                                                                             | 7                                                                                                |          |                                                                                                                                                                                                                                                                                                                                                         | Washington Twp.                                                                                               | 15                                          |
| Franklin Twp.                                                                                             | 8<br>1<br>1<br>1<br>1<br>1<br>1<br>1<br>1<br>1<br>1<br>1<br>1<br>1<br>1<br>1<br>1<br>1<br>1<br>1 | VILLAGES |                                                                                                                                                                                                                                                                                                                                                         | Westfield Twp.                                                                                                | 16                                          |
| Bloomfield<br>Bloomingrove<br>Cardington<br>Chesterville<br>Denmark<br>Iberia<br>Johnsville<br>Mt. Gilead | 9<br> 9<br> 7<br> 8<br> 7<br> 8<br> 9<br> 9                                                      |          | 2010 - 100 - 100 - 100 - 100 - 100 - 100 - 100 - 100 - 100 - 100 - 100 - 100 - 100 - 100 - 100 - 100 - 100 - 10<br>2010 - 100 - 100 - 100 - 100 - 100 - 100 - 100 - 100 - 100 - 100 - 100 - 100 - 100 - 100 - 100 - 100 - 100 - 100<br>2010 - 100 - 100 - 100 - 100 - 100 - 100 - 100 - 100 - 100 - 100 - 100 - 100 - 100 - 100 - 100 - 100 - 100 - 100 | Pagetown<br>Pulaskiville<br>South Woodbury<br>Sparta<br>Westfield<br>West Liberty<br>Williamsport<br>Woodbury | 9<br> 8<br> 8<br> 8<br> 7<br> 7<br> 7<br> 8 |