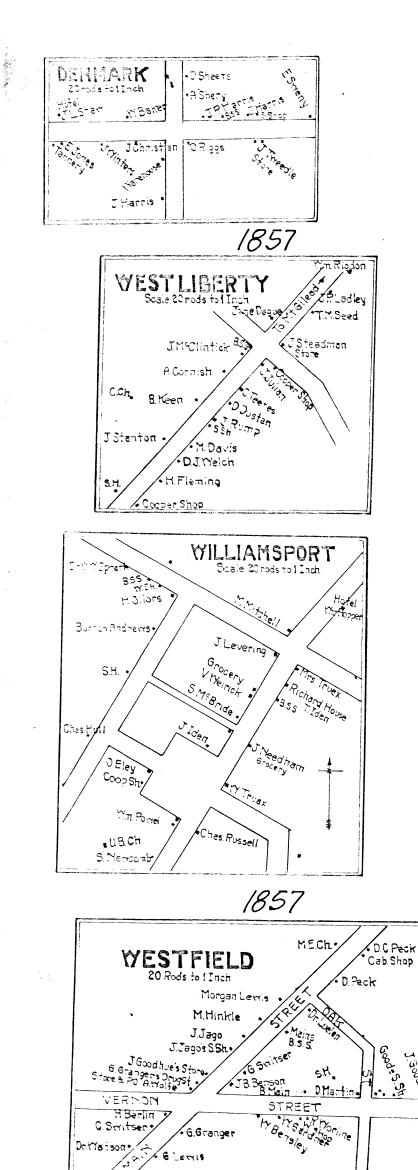

From Actual Surveys by HARWOOD & WATSON

Published by

WOODFORD & BARTLETT

PHILADELPHIA, 1857.

Lith of Friend & Aub 80 Walnut St. Phila.

| Township                                                                                                  | Page                                                                                             |          |                                                                                                                                                                                                                                                                                                                                                         | Township                                                                                                      | <u>Page</u><br>9                            |
|-----------------------------------------------------------------------------------------------------------|--------------------------------------------------------------------------------------------------|----------|---------------------------------------------------------------------------------------------------------------------------------------------------------------------------------------------------------------------------------------------------------------------------------------------------------------------------------------------------------|---------------------------------------------------------------------------------------------------------------|---------------------------------------------|
| Bennington Twp.                                                                                           |                                                                                                  |          |                                                                                                                                                                                                                                                                                                                                                         | Gilead Twp.                                                                                                   |                                             |
| North Bloomfield Twp.                                                                                     | 2                                                                                                |          |                                                                                                                                                                                                                                                                                                                                                         | Harmony Twp.                                                                                                  | 10                                          |
|                                                                                                           | 3                                                                                                |          |                                                                                                                                                                                                                                                                                                                                                         | Lincoln Twp.                                                                                                  | 11                                          |
| South Bloomfield Twp.                                                                                     |                                                                                                  |          |                                                                                                                                                                                                                                                                                                                                                         | Perry Twp.                                                                                                    | 12                                          |
| Canaan Twp.                                                                                               | 4                                                                                                |          |                                                                                                                                                                                                                                                                                                                                                         |                                                                                                               | 13                                          |
| Cardington Twp.                                                                                           | 5                                                                                                |          | and a start of the second s<br>Second second                                                                                                                      | Peru Twp.                                                                                                     |                                             |
| Chester Twp.                                                                                              | of (* 19 <b>6</b>                                                                                |          |                                                                                                                                                                                                                                                                                                                                                         | Troy Twp.                                                                                                     | 14                                          |
| Congress Twp.                                                                                             | 7                                                                                                |          |                                                                                                                                                                                                                                                                                                                                                         | Washington Twp.                                                                                               | 15                                          |
| Franklin Twp.                                                                                             | 8<br>1<br>1<br>1<br>1<br>1<br>1<br>1<br>1<br>1<br>1<br>1<br>1<br>1<br>1<br>1<br>1<br>1<br>1<br>1 | VILLAGES |                                                                                                                                                                                                                                                                                                                                                         | Westfield Twp.                                                                                                | 16                                          |
| Bloomfield<br>Bloomingrove<br>Cardington<br>Chesterville<br>Denmark<br>Iberia<br>Johnsville<br>Mt. Gilead | 9<br> 9<br> 7<br> 8<br> 7<br> 8<br> 9<br> 9                                                      |          | 2010 - 100 - 100 - 100 - 100 - 100 - 100 - 100 - 100 - 100 - 100 - 100 - 100 - 100 - 100 - 100 - 100 - 100 - 10<br>2010 - 100 - 100 - 100 - 100 - 100 - 100 - 100 - 100 - 100 - 100 - 100 - 100 - 100 - 100 - 100 - 100 - 100 - 100<br>2010 - 100 - 100 - 100 - 100 - 100 - 100 - 100 - 100 - 100 - 100 - 100 - 100 - 100 - 100 - 100 - 100 - 100 - 100 | Pagetown<br>Pulaskiville<br>South Woodbury<br>Sparta<br>Westfield<br>West Liberty<br>Williamsport<br>Woodbury | 9<br> 8<br> 8<br> 8<br> 7<br> 7<br> 7<br> 8 |