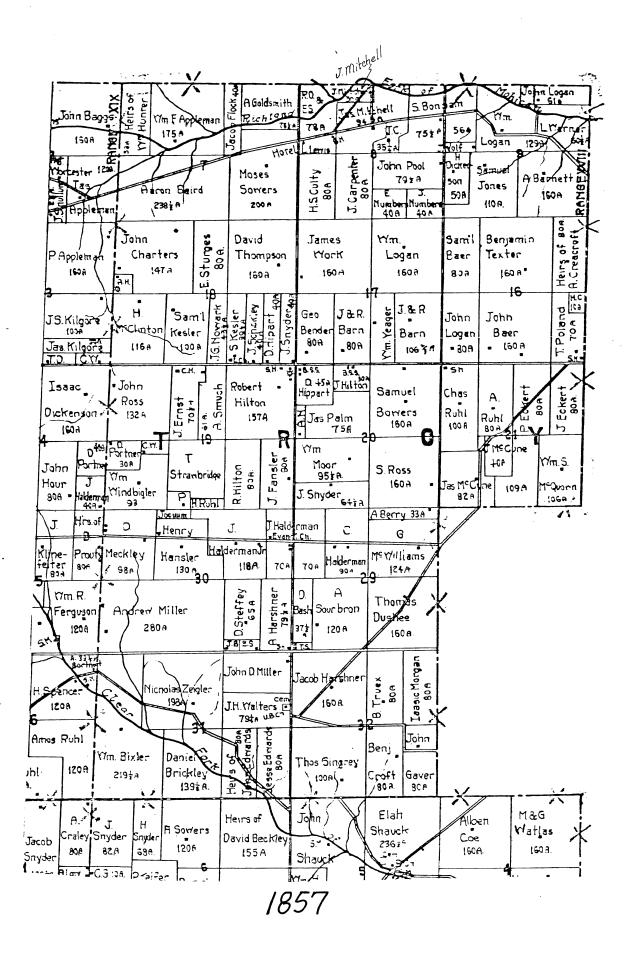

From Actual Surveys by HARWOOD & WATSON

Published by

WOODFORD & BARTLETT

PHILADELPHIA, 1857.

Lith of Friend & Aub 80 Walnut St. Phila.

| Township                                                                                                  | Page                                                                                             |          |                                                                                                                                                                                                                                                                                                                                                         | Township                                                                                                      | <u>Page</u><br>9                            |
|-----------------------------------------------------------------------------------------------------------|--------------------------------------------------------------------------------------------------|----------|---------------------------------------------------------------------------------------------------------------------------------------------------------------------------------------------------------------------------------------------------------------------------------------------------------------------------------------------------------|---------------------------------------------------------------------------------------------------------------|---------------------------------------------|
| Bennington Twp.                                                                                           |                                                                                                  |          |                                                                                                                                                                                                                                                                                                                                                         | Gilead Twp.                                                                                                   |                                             |
| North Bloomfield Twp.                                                                                     | 2                                                                                                |          |                                                                                                                                                                                                                                                                                                                                                         | Harmony Twp.                                                                                                  | 10                                          |
|                                                                                                           | 3                                                                                                |          |                                                                                                                                                                                                                                                                                                                                                         | Lincoln Twp.                                                                                                  | 11                                          |
| South Bloomfield Twp.                                                                                     |                                                                                                  |          |                                                                                                                                                                                                                                                                                                                                                         | Perry Twp.                                                                                                    | 12                                          |
| Canaan Twp.                                                                                               | 4                                                                                                |          |                                                                                                                                                                                                                                                                                                                                                         |                                                                                                               | 13                                          |
| Cardington Twp.                                                                                           | 5                                                                                                |          | and a start of the second s<br>Second second                                                                                                                      | Peru Twp.                                                                                                     |                                             |
| Chester Twp.                                                                                              | of (* 19 <b>6</b>                                                                                |          |                                                                                                                                                                                                                                                                                                                                                         | Troy Twp.                                                                                                     | 14                                          |
| Congress Twp.                                                                                             | 7                                                                                                |          |                                                                                                                                                                                                                                                                                                                                                         | Washington Twp.                                                                                               | 15                                          |
| Franklin Twp.                                                                                             | 8<br>1<br>1<br>1<br>1<br>1<br>1<br>1<br>1<br>1<br>1<br>1<br>1<br>1<br>1<br>1<br>1<br>1<br>1<br>1 | VILLAGES |                                                                                                                                                                                                                                                                                                                                                         | Westfield Twp.                                                                                                | 16                                          |
| Bloomfield<br>Bloomingrove<br>Cardington<br>Chesterville<br>Denmark<br>Iberia<br>Johnsville<br>Mt. Gilead | 9<br> 9<br> 7<br> 8<br> 7<br> 8<br> 9<br> 9                                                      |          | 2010 - 100 - 100 - 100 - 100 - 100 - 100 - 100 - 100 - 100 - 100 - 100 - 100 - 100 - 100 - 100 - 100 - 100 - 10<br>2010 - 100 - 100 - 100 - 100 - 100 - 100 - 100 - 100 - 100 - 100 - 100 - 100 - 100 - 100 - 100 - 100 - 100 - 100<br>2010 - 100 - 100 - 100 - 100 - 100 - 100 - 100 - 100 - 100 - 100 - 100 - 100 - 100 - 100 - 100 - 100 - 100 - 100 | Pagetown<br>Pulaskiville<br>South Woodbury<br>Sparta<br>Westfield<br>West Liberty<br>Williamsport<br>Woodbury | 9<br> 8<br> 8<br> 8<br> 7<br> 7<br> 7<br> 8 |