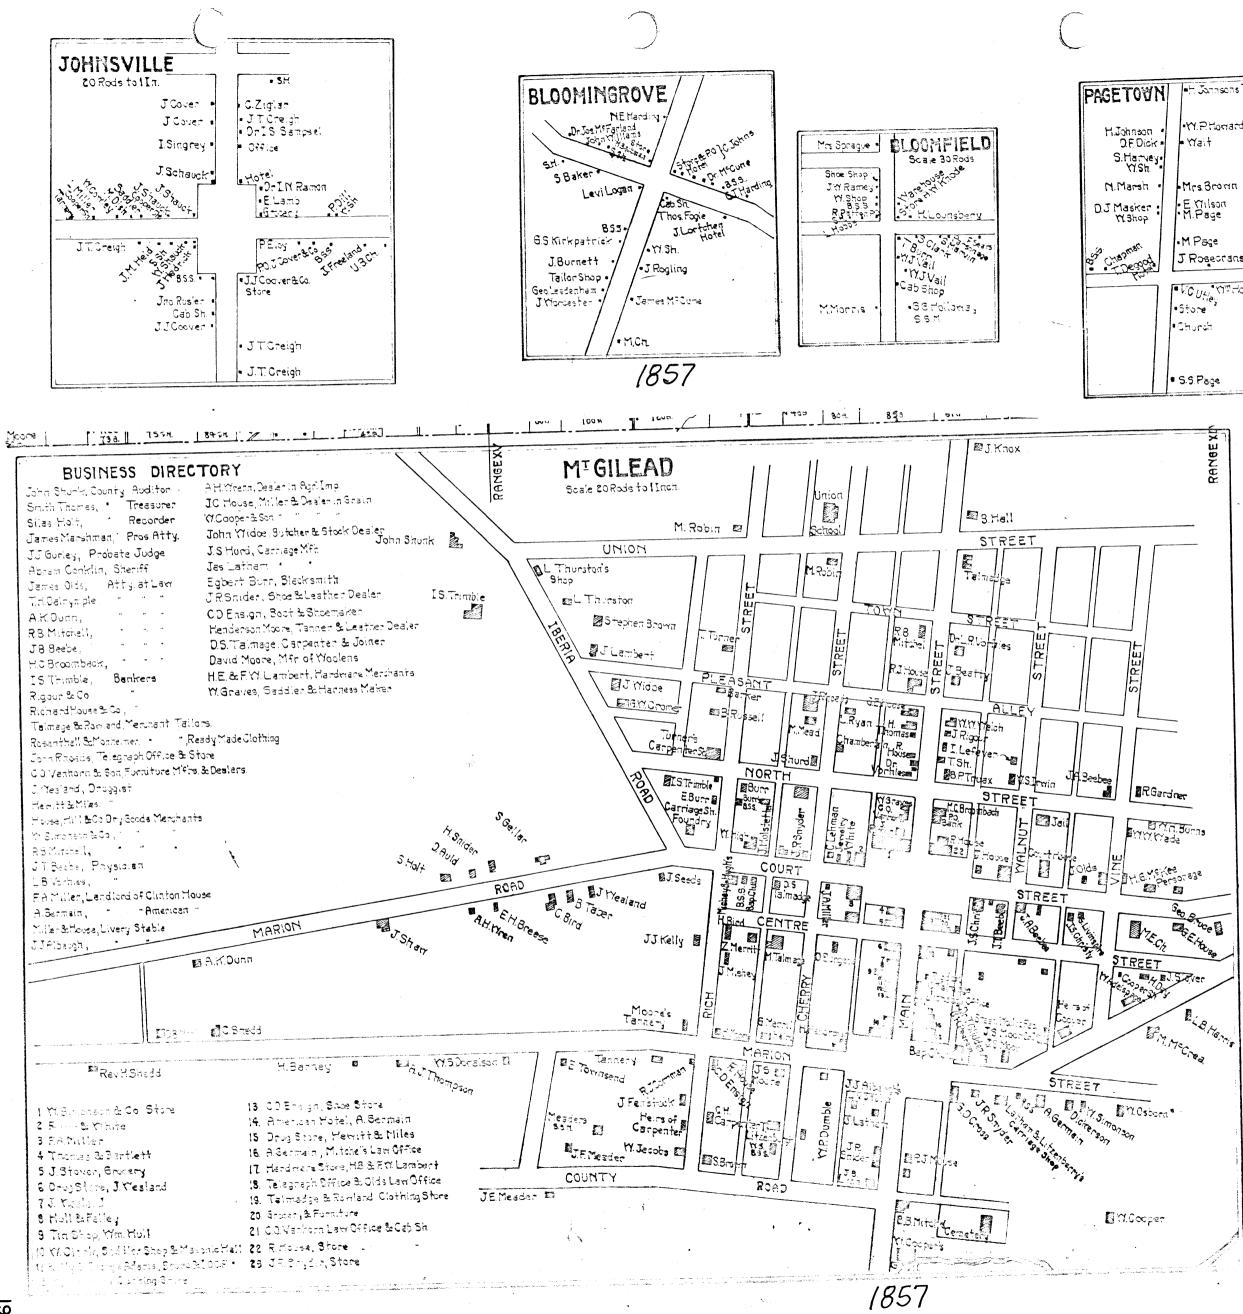

From Actual Surveys by HARWOOD & WATSON

Published by

WOODFORD & BARTLETT

PHILADELPHIA, 1857.

Lith of Friend & Aub 80 Walnut St. Phila.

| Township                                                                                                  | Page                                                                                             |          |                                                                                                                                                                                                                                                                                                                                                         | Township                                                                                                      | <u>Page</u><br>9                            |
|-----------------------------------------------------------------------------------------------------------|--------------------------------------------------------------------------------------------------|----------|---------------------------------------------------------------------------------------------------------------------------------------------------------------------------------------------------------------------------------------------------------------------------------------------------------------------------------------------------------|---------------------------------------------------------------------------------------------------------------|---------------------------------------------|
| Bennington Twp.                                                                                           |                                                                                                  |          |                                                                                                                                                                                                                                                                                                                                                         | Gilead Twp.                                                                                                   |                                             |
| North Bloomfield Twp.                                                                                     | 2                                                                                                |          |                                                                                                                                                                                                                                                                                                                                                         | Harmony Twp.                                                                                                  | 10                                          |
|                                                                                                           | 3                                                                                                |          |                                                                                                                                                                                                                                                                                                                                                         | Lincoln Twp.                                                                                                  | 11                                          |
| South Bloomfield Twp.                                                                                     |                                                                                                  |          |                                                                                                                                                                                                                                                                                                                                                         | Perry Twp.                                                                                                    | 12                                          |
| Canaan Twp.                                                                                               | 4                                                                                                |          |                                                                                                                                                                                                                                                                                                                                                         |                                                                                                               | 13                                          |
| Cardington Twp.                                                                                           | 5                                                                                                |          | and a start of the second s<br>Second second                                                                                                                      | Peru Twp.                                                                                                     |                                             |
| Chester Twp.                                                                                              | of (* 19 <b>6</b>                                                                                |          |                                                                                                                                                                                                                                                                                                                                                         | Troy Twp.                                                                                                     | 14                                          |
| Congress Twp.                                                                                             | 7                                                                                                |          |                                                                                                                                                                                                                                                                                                                                                         | Washington Twp.                                                                                               | 15                                          |
| Franklin Twp.                                                                                             | 8<br>1<br>1<br>1<br>1<br>1<br>1<br>1<br>1<br>1<br>1<br>1<br>1<br>1<br>1<br>1<br>1<br>1<br>1<br>1 | VILLAGES |                                                                                                                                                                                                                                                                                                                                                         | Westfield Twp.                                                                                                | 16                                          |
| Bloomfield<br>Bloomingrove<br>Cardington<br>Chesterville<br>Denmark<br>Iberia<br>Johnsville<br>Mt. Gilead | 9<br> 9<br> 7<br> 8<br> 7<br> 8<br> 9<br> 9                                                      |          | 2010 - 100 - 100 - 100 - 100 - 100 - 100 - 100 - 100 - 100 - 100 - 100 - 100 - 100 - 100 - 100 - 100 - 100 - 10<br>2010 - 100 - 100 - 100 - 100 - 100 - 100 - 100 - 100 - 100 - 100 - 100 - 100 - 100 - 100 - 100 - 100 - 100 - 100<br>2010 - 100 - 100 - 100 - 100 - 100 - 100 - 100 - 100 - 100 - 100 - 100 - 100 - 100 - 100 - 100 - 100 - 100 - 100 | Pagetown<br>Pulaskiville<br>South Woodbury<br>Sparta<br>Westfield<br>West Liberty<br>Williamsport<br>Woodbury | 9<br> 8<br> 8<br> 8<br> 7<br> 7<br> 7<br> 8 |