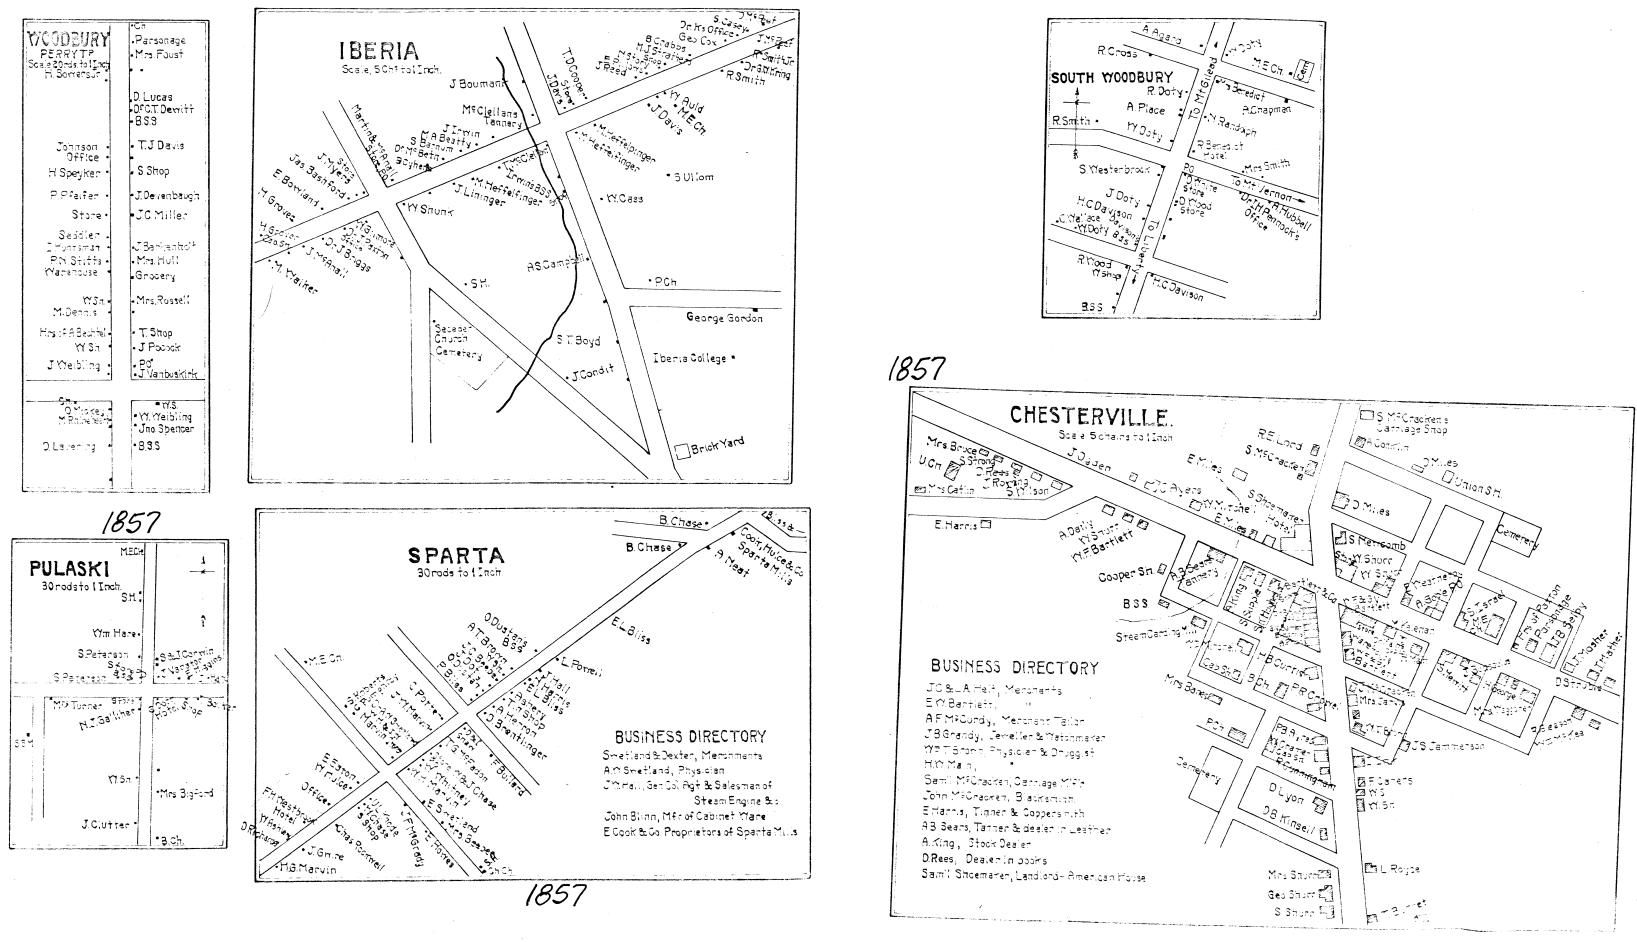

From Actual Surveys by HARWOOD & WATSON

Published by

WOODFORD & BARTLETT

PHILADELPHIA, 1857.

Lith of Friend & Aub 80 Walnut St. Phila.

| Township                                                                                                  | Page                                                                                             |          |                                                                                                                                                                                                                                                                                                                                                         | Township                                                                                                      | <u>Page</u><br>9                            |
|-----------------------------------------------------------------------------------------------------------|--------------------------------------------------------------------------------------------------|----------|---------------------------------------------------------------------------------------------------------------------------------------------------------------------------------------------------------------------------------------------------------------------------------------------------------------------------------------------------------|---------------------------------------------------------------------------------------------------------------|---------------------------------------------|
| Bennington Twp.                                                                                           |                                                                                                  |          |                                                                                                                                                                                                                                                                                                                                                         | Gilead Twp.                                                                                                   |                                             |
| North Bloomfield Twp.                                                                                     | 2                                                                                                |          |                                                                                                                                                                                                                                                                                                                                                         | Harmony Twp.                                                                                                  | 10                                          |
|                                                                                                           | 3                                                                                                |          |                                                                                                                                                                                                                                                                                                                                                         | Lincoln Twp.                                                                                                  | 11                                          |
| South Bloomfield Twp.                                                                                     |                                                                                                  |          |                                                                                                                                                                                                                                                                                                                                                         | Perry Twp.                                                                                                    | 12                                          |
| Canaan Twp.                                                                                               | 4                                                                                                |          |                                                                                                                                                                                                                                                                                                                                                         |                                                                                                               | 13                                          |
| Cardington Twp.                                                                                           | 5                                                                                                |          | and a start of the second s<br>Second second                                                                                                                      | Peru Twp.                                                                                                     |                                             |
| Chester Twp.                                                                                              | of (* 19 <b>6</b>                                                                                |          |                                                                                                                                                                                                                                                                                                                                                         | Troy Twp.                                                                                                     | 14                                          |
| Congress Twp.                                                                                             | 7                                                                                                |          |                                                                                                                                                                                                                                                                                                                                                         | Washington Twp.                                                                                               | 15                                          |
| Franklin Twp.                                                                                             | 8<br>1<br>1<br>1<br>1<br>1<br>1<br>1<br>1<br>1<br>1<br>1<br>1<br>1<br>1<br>1<br>1<br>1<br>1<br>1 | VILLAGES |                                                                                                                                                                                                                                                                                                                                                         | Westfield Twp.                                                                                                | 16                                          |
| Bloomfield<br>Bloomingrove<br>Cardington<br>Chesterville<br>Denmark<br>Iberia<br>Johnsville<br>Mt. Gilead | 9<br> 9<br> 7<br> 8<br> 7<br> 8<br> 9<br> 9                                                      |          | 2010 - 100 - 100 - 100 - 100 - 100 - 100 - 100 - 100 - 100 - 100 - 100 - 100 - 100 - 100 - 100 - 100 - 100 - 10<br>2010 - 100 - 100 - 100 - 100 - 100 - 100 - 100 - 100 - 100 - 100 - 100 - 100 - 100 - 100 - 100 - 100 - 100 - 100<br>2010 - 100 - 100 - 100 - 100 - 100 - 100 - 100 - 100 - 100 - 100 - 100 - 100 - 100 - 100 - 100 - 100 - 100 - 100 | Pagetown<br>Pulaskiville<br>South Woodbury<br>Sparta<br>Westfield<br>West Liberty<br>Williamsport<br>Woodbury | 9<br> 8<br> 8<br> 8<br> 7<br> 7<br> 7<br> 8 |