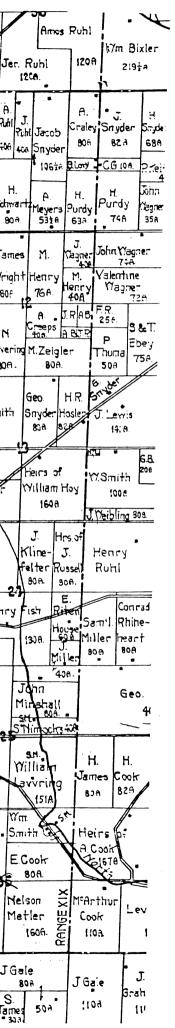

From Actual Surveys by HARWOOD & WATSON

Published by

WOODFORD & BARTLETT

PHILADELPHIA, 1857.

Lith of Friend & Aub 80 Walnut St. Phila.

| Township                                                                                                  | Page                                                                                             |          |                                                                                                                                                                                                                                                                                                                                                         | Township                                                                                                      | <u>Page</u><br>9                            |
|-----------------------------------------------------------------------------------------------------------|--------------------------------------------------------------------------------------------------|----------|---------------------------------------------------------------------------------------------------------------------------------------------------------------------------------------------------------------------------------------------------------------------------------------------------------------------------------------------------------|---------------------------------------------------------------------------------------------------------------|---------------------------------------------|
| Bennington Twp.                                                                                           |                                                                                                  |          |                                                                                                                                                                                                                                                                                                                                                         | Gilead Twp.                                                                                                   |                                             |
| North Bloomfield Twp.                                                                                     | 2                                                                                                |          |                                                                                                                                                                                                                                                                                                                                                         | Harmony Twp.                                                                                                  | 10                                          |
|                                                                                                           | 3                                                                                                |          |                                                                                                                                                                                                                                                                                                                                                         | Lincoln Twp.                                                                                                  | 11                                          |
| South Bloomfield Twp.                                                                                     |                                                                                                  |          |                                                                                                                                                                                                                                                                                                                                                         | Perry Twp.                                                                                                    | 12                                          |
| Canaan Twp.                                                                                               | 4                                                                                                |          |                                                                                                                                                                                                                                                                                                                                                         |                                                                                                               | 13                                          |
| Cardington Twp.                                                                                           | 5                                                                                                |          | and a start of the second s<br>Second second                                                                                                                      | Peru Twp.                                                                                                     |                                             |
| Chester Twp.                                                                                              | of (* 19 <b>6</b>                                                                                |          |                                                                                                                                                                                                                                                                                                                                                         | Troy Twp.                                                                                                     | 14                                          |
| Congress Twp.                                                                                             | 7                                                                                                |          |                                                                                                                                                                                                                                                                                                                                                         | Washington Twp.                                                                                               | 15                                          |
| Franklin Twp.                                                                                             | 8<br>1<br>1<br>1<br>1<br>1<br>1<br>1<br>1<br>1<br>1<br>1<br>1<br>1<br>1<br>1<br>1<br>1<br>1<br>1 | VILLAGES |                                                                                                                                                                                                                                                                                                                                                         | Westfield Twp.                                                                                                | 16                                          |
| Bloomfield<br>Bloomingrove<br>Cardington<br>Chesterville<br>Denmark<br>Iberia<br>Johnsville<br>Mt. Gilead | 9<br> 9<br> 7<br> 8<br> 7<br> 8<br> 9<br> 9                                                      |          | 2010 - 100 - 100 - 100 - 100 - 100 - 100 - 100 - 100 - 100 - 100 - 100 - 100 - 100 - 100 - 100 - 100 - 100 - 10<br>2010 - 100 - 100 - 100 - 100 - 100 - 100 - 100 - 100 - 100 - 100 - 100 - 100 - 100 - 100 - 100 - 100 - 100 - 100<br>2010 - 100 - 100 - 100 - 100 - 100 - 100 - 100 - 100 - 100 - 100 - 100 - 100 - 100 - 100 - 100 - 100 - 100 - 100 | Pagetown<br>Pulaskiville<br>South Woodbury<br>Sparta<br>Westfield<br>West Liberty<br>Williamsport<br>Woodbury | 9<br> 8<br> 8<br> 8<br> 7<br> 7<br> 7<br> 8 |