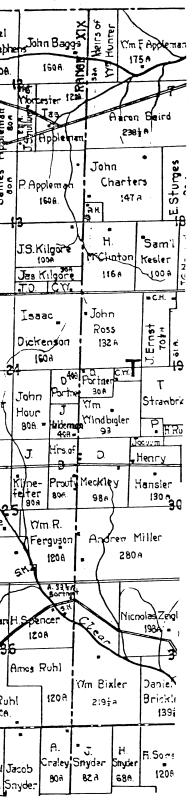

From Actual Surveys by HARWOOD & WATSON

Published by

WOODFORD & BARTLETT

PHILADELPHIA, 1857.

Lith of Friend & Aub 80 Walnut St. Phila.

| Township                                                                                                  | Page                                                                                             |          |                                                                                                                                                                                                                                                                                                                                                         | Township                                                                                                      | <u>Page</u><br>9                            |
|-----------------------------------------------------------------------------------------------------------|--------------------------------------------------------------------------------------------------|----------|---------------------------------------------------------------------------------------------------------------------------------------------------------------------------------------------------------------------------------------------------------------------------------------------------------------------------------------------------------|---------------------------------------------------------------------------------------------------------------|---------------------------------------------|
| Bennington Twp.                                                                                           |                                                                                                  |          |                                                                                                                                                                                                                                                                                                                                                         | Gilead Twp.                                                                                                   |                                             |
| North Bloomfield Twp.                                                                                     | 2                                                                                                |          |                                                                                                                                                                                                                                                                                                                                                         | Harmony Twp.                                                                                                  | 10                                          |
|                                                                                                           | 3                                                                                                |          |                                                                                                                                                                                                                                                                                                                                                         | Lincoln Twp.                                                                                                  | 11                                          |
| South Bloomfield Twp.                                                                                     |                                                                                                  |          |                                                                                                                                                                                                                                                                                                                                                         | Perry Twp.                                                                                                    | 12                                          |
| Canaan Twp.                                                                                               | 4                                                                                                |          |                                                                                                                                                                                                                                                                                                                                                         |                                                                                                               | 13                                          |
| Cardington Twp.                                                                                           | 5                                                                                                |          | and a start of the second s<br>Second second                                                                                                                      | Peru Twp.                                                                                                     |                                             |
| Chester Twp.                                                                                              | of (* 19 <b>6</b>                                                                                |          |                                                                                                                                                                                                                                                                                                                                                         | Troy Twp.                                                                                                     | 14                                          |
| Congress Twp.                                                                                             | 7                                                                                                |          |                                                                                                                                                                                                                                                                                                                                                         | Washington Twp.                                                                                               | 15                                          |
| Franklin Twp.                                                                                             | 8<br>1<br>1<br>1<br>1<br>1<br>1<br>1<br>1<br>1<br>1<br>1<br>1<br>1<br>1<br>1<br>1<br>1<br>1<br>1 | VILLAGES |                                                                                                                                                                                                                                                                                                                                                         | Westfield Twp.                                                                                                | 16                                          |
| Bloomfield<br>Bloomingrove<br>Cardington<br>Chesterville<br>Denmark<br>Iberia<br>Johnsville<br>Mt. Gilead | 9<br> 9<br> 7<br> 8<br> 7<br> 8<br> 9<br> 9                                                      |          | 2010 - 100 - 100 - 100 - 100 - 100 - 100 - 100 - 100 - 100 - 100 - 100 - 100 - 100 - 100 - 100 - 100 - 100 - 10<br>2010 - 100 - 100 - 100 - 100 - 100 - 100 - 100 - 100 - 100 - 100 - 100 - 100 - 100 - 100 - 100 - 100 - 100 - 100<br>2010 - 100 - 100 - 100 - 100 - 100 - 100 - 100 - 100 - 100 - 100 - 100 - 100 - 100 - 100 - 100 - 100 - 100 - 100 | Pagetown<br>Pulaskiville<br>South Woodbury<br>Sparta<br>Westfield<br>West Liberty<br>Williamsport<br>Woodbury | 9<br> 8<br> 8<br> 8<br> 7<br> 7<br> 7<br> 8 |