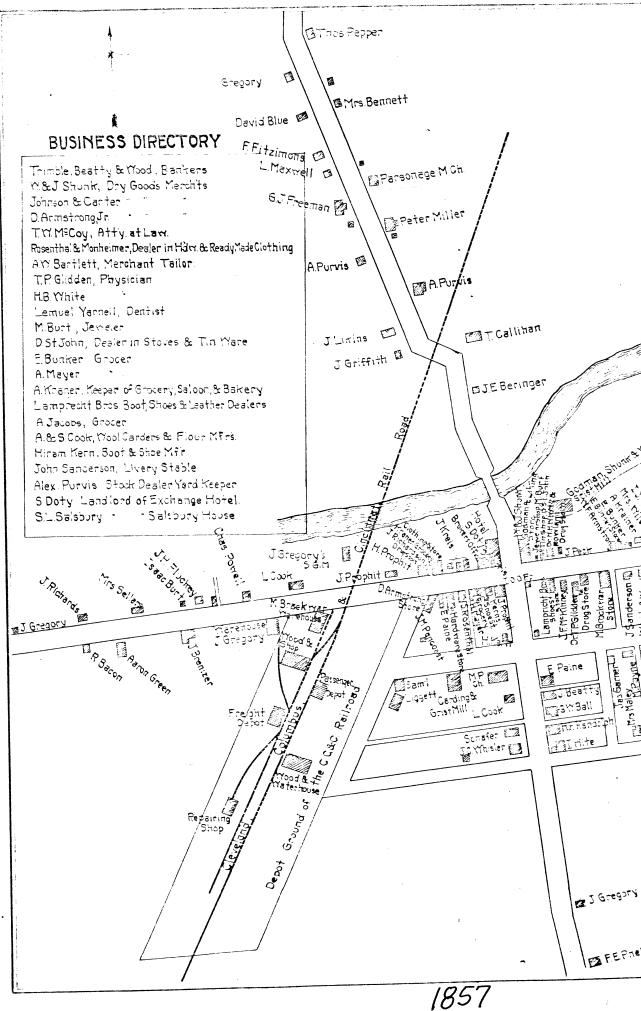

From Actual Surveys by HARWOOD & WATSON

Published by

WOODFORD & BARTLETT

PHILADELPHIA, 1857.

Lith of Friend & Aub 80 Walnut St. Phila.

| Township                                                                                                  | Page                                                                                             |          |                                                                                                                                                                                                                                                                                                                                                         | Township                                                                                                      | <u>Page</u><br>9                            |
|-----------------------------------------------------------------------------------------------------------|--------------------------------------------------------------------------------------------------|----------|---------------------------------------------------------------------------------------------------------------------------------------------------------------------------------------------------------------------------------------------------------------------------------------------------------------------------------------------------------|---------------------------------------------------------------------------------------------------------------|---------------------------------------------|
| Bennington Twp.                                                                                           |                                                                                                  |          |                                                                                                                                                                                                                                                                                                                                                         | Gilead Twp.                                                                                                   |                                             |
| North Bloomfield Twp.                                                                                     | 2                                                                                                |          |                                                                                                                                                                                                                                                                                                                                                         | Harmony Twp.                                                                                                  | 10                                          |
|                                                                                                           | 3                                                                                                |          |                                                                                                                                                                                                                                                                                                                                                         | Lincoln Twp.                                                                                                  | 11                                          |
| South Bloomfield Twp.                                                                                     |                                                                                                  |          |                                                                                                                                                                                                                                                                                                                                                         | Perry Twp.                                                                                                    | 12                                          |
| Canaan Twp.                                                                                               | 4                                                                                                |          |                                                                                                                                                                                                                                                                                                                                                         |                                                                                                               | 13                                          |
| Cardington Twp.                                                                                           | 5                                                                                                |          | and a start of the second s<br>Second second                                                                                                                      | Peru Twp.                                                                                                     |                                             |
| Chester Twp.                                                                                              | of (* 19 <b>6</b>                                                                                |          |                                                                                                                                                                                                                                                                                                                                                         | Troy Twp.                                                                                                     | 14                                          |
| Congress Twp.                                                                                             | 7                                                                                                |          |                                                                                                                                                                                                                                                                                                                                                         | Washington Twp.                                                                                               | 15                                          |
| Franklin Twp.                                                                                             | 8<br>1<br>1<br>1<br>1<br>1<br>1<br>1<br>1<br>1<br>1<br>1<br>1<br>1<br>1<br>1<br>1<br>1<br>1<br>1 | VILLAGES |                                                                                                                                                                                                                                                                                                                                                         | Westfield Twp.                                                                                                | 16                                          |
| Bloomfield<br>Bloomingrove<br>Cardington<br>Chesterville<br>Denmark<br>Iberia<br>Johnsville<br>Mt. Gilead | 9<br> 9<br> 7<br> 8<br> 7<br> 8<br> 9<br> 9                                                      |          | 2010 - 100 - 100 - 100 - 100 - 100 - 100 - 100 - 100 - 100 - 100 - 100 - 100 - 100 - 100 - 100 - 100 - 100 - 10<br>2010 - 100 - 100 - 100 - 100 - 100 - 100 - 100 - 100 - 100 - 100 - 100 - 100 - 100 - 100 - 100 - 100 - 100 - 100<br>2010 - 100 - 100 - 100 - 100 - 100 - 100 - 100 - 100 - 100 - 100 - 100 - 100 - 100 - 100 - 100 - 100 - 100 - 100 | Pagetown<br>Pulaskiville<br>South Woodbury<br>Sparta<br>Westfield<br>West Liberty<br>Williamsport<br>Woodbury | 9<br> 8<br> 8<br> 8<br> 7<br> 7<br> 7<br> 8 |