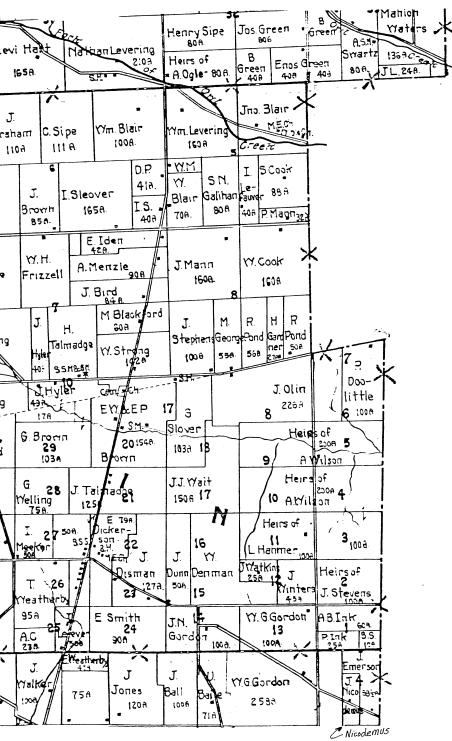

From Actual Surveys by HARWOOD & WATSON

Published by

WOODFORD & BARTLETT

PHILADELPHIA, 1857.

Lith of Friend & Aub 80 Walnut St. Phila.

| Township                                                                                                  | Page                                                                                             |          |                                                                                                                                                                                                                                                                                                                                                         | Township                                                                                                      | <u>Page</u><br>9                            |
|-----------------------------------------------------------------------------------------------------------|--------------------------------------------------------------------------------------------------|----------|---------------------------------------------------------------------------------------------------------------------------------------------------------------------------------------------------------------------------------------------------------------------------------------------------------------------------------------------------------|---------------------------------------------------------------------------------------------------------------|---------------------------------------------|
| Bennington Twp.                                                                                           |                                                                                                  |          |                                                                                                                                                                                                                                                                                                                                                         | Gilead Twp.                                                                                                   |                                             |
| North Bloomfield Twp.                                                                                     | 2                                                                                                |          |                                                                                                                                                                                                                                                                                                                                                         | Harmony Twp.                                                                                                  | 10                                          |
|                                                                                                           | 3                                                                                                |          |                                                                                                                                                                                                                                                                                                                                                         | Lincoln Twp.                                                                                                  | 11                                          |
| South Bloomfield Twp.                                                                                     |                                                                                                  |          |                                                                                                                                                                                                                                                                                                                                                         | Perry Twp.                                                                                                    | 12                                          |
| Canaan Twp.                                                                                               | 4                                                                                                |          |                                                                                                                                                                                                                                                                                                                                                         |                                                                                                               | 13                                          |
| Cardington Twp.                                                                                           | 5                                                                                                |          | and a start of the second s<br>Second second                                                                                                                      | Peru Twp.                                                                                                     |                                             |
| Chester Twp.                                                                                              | of (* 19 <b>6</b>                                                                                |          |                                                                                                                                                                                                                                                                                                                                                         | Troy Twp.                                                                                                     | 14                                          |
| Congress Twp.                                                                                             | 7                                                                                                |          |                                                                                                                                                                                                                                                                                                                                                         | Washington Twp.                                                                                               | 15                                          |
| Franklin Twp.                                                                                             | 8<br>1<br>1<br>1<br>1<br>1<br>1<br>1<br>1<br>1<br>1<br>1<br>1<br>1<br>1<br>1<br>1<br>1<br>1<br>1 | VILLAGES |                                                                                                                                                                                                                                                                                                                                                         | Westfield Twp.                                                                                                | 16                                          |
| Bloomfield<br>Bloomingrove<br>Cardington<br>Chesterville<br>Denmark<br>Iberia<br>Johnsville<br>Mt. Gilead | 9<br> 9<br> 7<br> 8<br> 7<br> 8<br> 9<br> 9                                                      |          | 2010 - 100 - 100 - 100 - 100 - 100 - 100 - 100 - 100 - 100 - 100 - 100 - 100 - 100 - 100 - 100 - 100 - 100 - 10<br>2010 - 100 - 100 - 100 - 100 - 100 - 100 - 100 - 100 - 100 - 100 - 100 - 100 - 100 - 100 - 100 - 100 - 100 - 100<br>2010 - 100 - 100 - 100 - 100 - 100 - 100 - 100 - 100 - 100 - 100 - 100 - 100 - 100 - 100 - 100 - 100 - 100 - 100 | Pagetown<br>Pulaskiville<br>South Woodbury<br>Sparta<br>Westfield<br>West Liberty<br>Williamsport<br>Woodbury | 9<br> 8<br> 8<br> 8<br> 7<br> 7<br> 7<br> 8 |